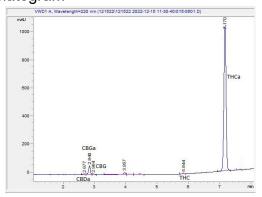

# **Marin Analytics**

## **Analysis Report**

### God's Breath THCa Flower

Sample Submitted: 02-22-2024 Report Date: 02-24-2024

## God's Breath THCa Flower

### Chromatogram



#### Cannabinoid Profile



### Cannabinoid Profile by HPLC

0.25%

Delta-9-THC

0.00%

**CBD** 

| Cannabinoid          | % wt  | mg/g  |
|----------------------|-------|-------|
| CBDA                 | 0.2   | 2.0   |
| CBGA                 | 1.54  | 15.4  |
| CBG                  | 0.12  | 1.2   |
| Delta-9-THC          | 0.25  | 2.5   |
| THCA                 | 29.24 | 292.4 |
| Total Cannabinoids   | 31.35 | 313.5 |
| Calculated CBD Yield | 0.09  | 0.88  |

Calculated Maximum CBD Yield = CBD + 0.877 \* CBDA

31.35%

**Total Cannabinoids** 

Marin Analytics, LLC

250 Bel Marin Keys Blvd, Suite D4 Novato, CA 94949

415-936-6477 / sarabiancalana1@gmail.com

This sample has been tested by Marin Analytics, LLC using valid testing methodologies and a quality system. Values reported relat