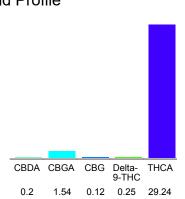

#### Cannabinoid Profile

### Cannabinoid Profile by HPLC

0.25%

Delta-9-THC

0.00%

**CBD** 

| Cannabinoid          | % wt  | mg/g  |
|----------------------|-------|-------|
| CBDA                 | 0.2   | 2.0   |
| CBGA                 | 1.54  | 15.4  |
| CBG                  | 0.12  | 1.2   |
| Delta-9-THC          | 0.25  | 2.5   |
| THCA                 | 29.24 | 292.4 |
| Total Cannabinoids   | 31.35 | 313.5 |
| Calculated CBD Yield | 0.09  | 0.88  |